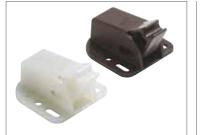

## **Option:**

Available in white or brown nylon

Imperial

Nominal

Decimal

Catch

## **Operation**

| Colour | Part Number |
|--------|-------------|
| White  | MT-01-10-7  |
| Brown  | MT-01-10-3  |

INFO CLIC Closed

Metric

Open

B

www.southco.com/MT