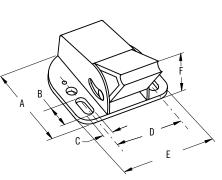

## **Option:**

Available in white or brown nylon

Imperial

Nominal

Decimal

Catch

## **Operation**

| Colour | Part Number |
|--------|-------------|
| White  | MT-01-10-7  |
| Brown  | MT-01-10-3  |

INFO CLIC Closed

Metric

Open

B

www.southco.com/MT