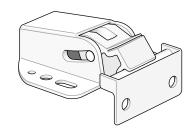

## MT Snappy Push-to-Close Panel Latch

The Snappy is a simple, efficient slam latch for hatches. It offers a built-in self-correcting feature that keeps the latch functioning properly, even if the deadbolt is forced out of its normal position.

- All non-corrosive material
- Over-centre latching for vibration resistance
- Self adjusting pawl misalignment