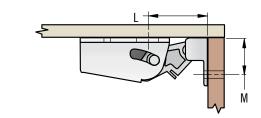

## **Operation**

| Colour | Part Number |
|--------|-------------|
| White  | MT-01-10-7  |
| Brown  | MT-01-10-3  |

INFO CLIC Closed

Metric

Open

B

www.southco.com/MT