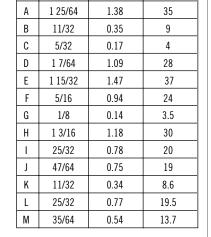

## **Option:**

Available in white or brown nylon

Imperial

Nominal

Decimal

Catch