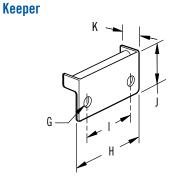

## **Option:**

Available in white or brown nylon

Imperial

Nominal

Decimal

Catch