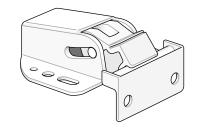

## MT Snappy Push-to-Close Panel Latch

The Snappy is a simple, efficient slam latch for hatches. It offers a built-in self-correcting feature that keeps the latch functioning properly, even if the deadbolt is forced out of its normal position.

- All non-corrosive material
- Over-centre latching for vibration resistance
- Self adjusting pawl misalignment